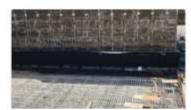

#### SELF ADHESIVE MEMBRANES

Thin membranes with excellent adhesion for protecting foundations and other buried concrete structures.

#### BLIND SIDE MEMBRANES

Self healing PE backed membranes sticking to the underside of the concrete.