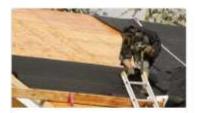

#### ROOFING UNDERLAYMENT

Bitumen based Peel & Stick underlayment for wooden, metal and concrete roof decks.

## TORCH APPLIED MEMBRANES

APP / SBS modified membranes for torch application on roofs and basements.