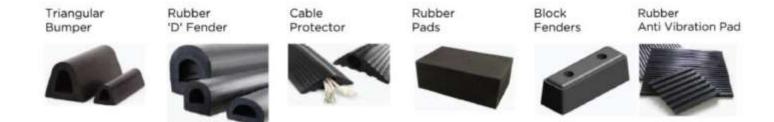

#### Rubber Corner Guard

EPDM Rubber Corner Guards are designed to protect the edges of columns in structures. They are UV & OZONE resistant, abrasion resistant, crack resistant and do not stain the vehicle. Standard color is black but various colors are available on request.

#### **Rubber Wall Guard**

EPDM Rubber Wall Guards provide maximum impact protection for walls and columns in vehicular traffic and service areas, warehouse and parking. The Rubber Wall Guard are available in a variety of sizes and thicknesses with and without reflective strip.

#### **Rubber Wheel Stopper**

EPDM Rubber Wheel Stopper is designed to protect the building areas, with good energy absorption, from the vehicle. Their modular and compact design makes them easy to install for any customized length. EPDM Rubber Wheel Stopper are made using extruded rubber, are UV, OZONE and abrasion resistant, capable of energy absorption, light weight (which allows easy installation in exterior and interior areas).