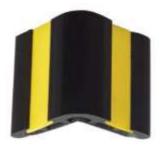

#### Rubber Corner Guard

EPDM Rubber Corner Guards are designed to protect the edges of columns in structures. They are UV & OZONE resistant, abrasion resistant, crack resistant and do not stain the vehicle. Standard color is black but various colors are available on request.

#### **Materials**

They are manufactured using high impact resistant EPDM rubber. They are also available in NEOPRENE and SBR on request.

#### **Standard Size**

Rubber Corner Guards are available with or without metal retainer (GI, SS & AL) in various sizes.

65mm x 65mm, 75mm x 75mm, 90mm x 90mm, 100mm x 100mm, 120mm x 120mm, 150mm x 150mm, etc. The standard lengths of the Corner Guards are 1 meter and 1.2 meters. Other sizes are available on request.