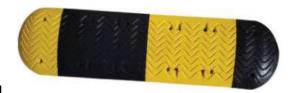

#### **Rubber Speed Humps**

EPDM Rubber Speed Hump provide vehicle speed control with maximum safety with less noise and least possible vehicle damage. EPDM Rubber Speed Hump are made with and without night vision reflectors (Cat Eye). The modular and

compact design makes them easy to install for any customized length. EPDM Rubber Speed Humps are made with superior performance characteristics, UV & OZONE resistance, abrasion resistance including energy absorption and are suitable for exterior and interior installations.

#### **Materials**

They are manufactured using high impact resistant EPDM Rubber. Also available in NEOPRENE and SBR on request.

#### **Standard Size**

Rubber Speed Humps are available in various sizes and color. 400mm x 50mm x 500mm, 400mm x 75mm x 500mm, 350mm x 500mm, 300mm x 500mm, 300mm x 500mm, etc.