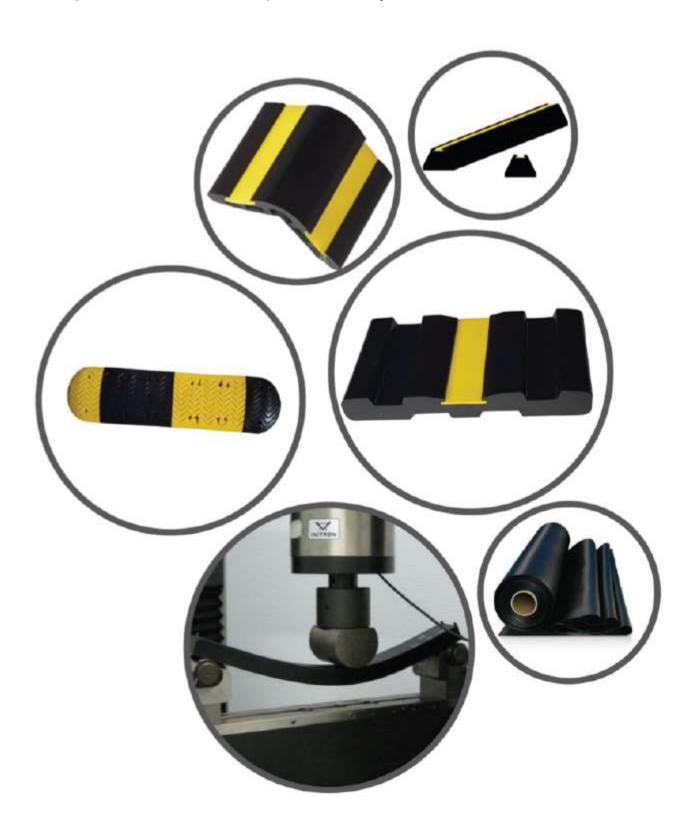

#### **Rubber Speed Humps**

EPDM Rubber Speed Hump provide vehicle speed control with maximum safety with less noise and least possible vehicle damage. EPDM Rubber Speed Hump are made with and without night vision reflectors (Cat Eye). The modular and

compact design makes them easy to install for any customized length. EPDM Rubber Speed Humps are made with superior performance characteristics, UV & OZONE resistance, abrasion resistance including energy absorption and are suitable for exterior and interior installations.

#### **Standard Size**

Rubber Speed Humps are available in various sizes and color. 400mm x 50mm x 500mm, 400mm x 75mm x 500mm, 350mm x 500mm, 300mm x 500mm, 300mm x 500mm, etc.