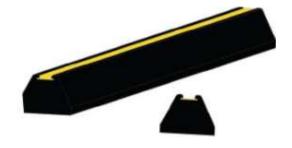

#### **Rubber Wheel Stopper**

EPDM Rubber Wheel Stopper is designed to protect the building areas, with good energy absorption, from the vehicle. Their modular and compact design makes them easy to install for any customized length. EPDM Rubber Wheel Stopper are made using extruded rubber, are UV, OZONE and abrasion resistant, capable of energy absorption, light weight (which allows easy installation in exterior and interior areas).

#### Material

They are manufactured using high impact resistant EPDM Rubber. They are also available in NEOPRENE and SBR on request.

#### **Standard Size**

Available in various sizes:

Width = 100mm - 200mm, Height = 50mm - 150mm and Length = 500mm - 1800mm