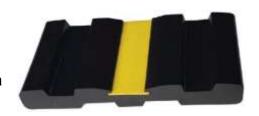

#### **Rubber Wall Guard**

EPDM Rubber Wall Guards provide maximum impact protection for walls and columns in vehicular traffic and service areas, warehouse and parking. The Rubber Wall Guard are available in a variety of sizes and thicknesses with and without reflective strip.

EPDM Rubber Wall Guards are made with superior performance characteristics, UV & OZONE resistance, abrasion resistance including energy absorption and are suitable for exterior and interior installations.

#### **Materials**

They are manufactured using high impact resistant EPDM Rubber. They are also available in NEOPRENE and SBR on request.

#### Standard Size

Rubber Wall Guards are available in various sizes.

Width:- I00mm to 300mm with Thickness:- 10mm to 75mm